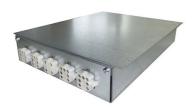

Combination of cooking plates. The system can be assemble freely; some combinations that are not possible are highlighted the remarks concerning the Touc control modules.

The set-up is easy and intuitive.
The box can be placed on the wall behind the cabinet or inside it, under

# **RECOMMENDED PAIRINGS**

Cooker hob - Modular Induction Plate

7363 350

Cooker hob - Modular Induction Plate

7362 300

Cooker hob - Modular Induction Plate

7361 270

Modular Induction - Connection Box

7369 040