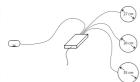

#### of the Modular system

Flamente' placing

placing of its elements. The only limit is posed by the length of the cables which connect the different elements to the connection box: 60 cm between touch-control unit and connection box and 90 cm between

Combination of cooking plates. The system can be assemble freely; some combinations that are not possible are highlighted the remarks concerning the Touc control modules.

The set-up is easy and intuitive.
The box can be placed on the wall behind the cabinet or inside it, under