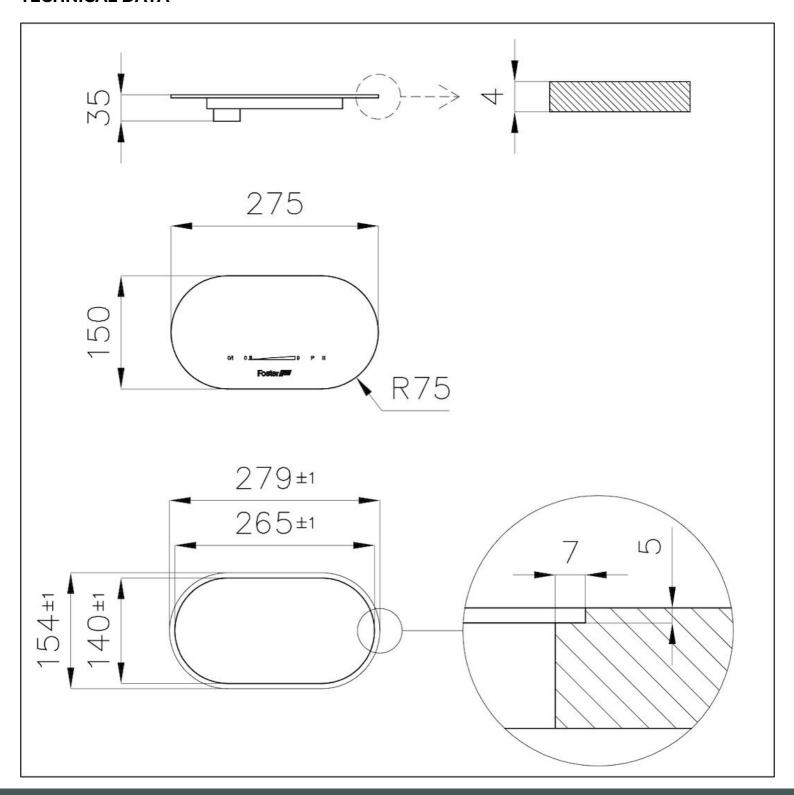

ngs selected in the previous cooking.                                                                                                                                                      |



Pause

Useful function that allows you to distract your attention from cooking, interrupting and restoring the settings immediately.

Safety

All electric cooker hobs feature the most modern and sophisticated safety protections: Centralised power-off function; Child-proof safety lock; Residual heat warning lights. Induction models feature the following functions: Safety System that turn off the hob in the absence of the pot; Overflow detector that automatically turns off the plate in case of liquid overflow; Automatic deactivation to prevent accidents caused by forgetfulness.

### **TECHNICAL DATA**





# **GALLERY**

#### of the Modular system

Flamente' placing

placing of its elements. The only limit is posed by the length of the cables which connect the different elements to the connection box: 60 cm between touch-control unit and connection box and 90 cm between

Combination of cooking plates. The system can be assemble freely; some combinations that are not possible are highlighted the remarks concerning the Touc control modules.

The set-up is easy and intuitive.
The box can be placed on the wall behind the cabinet or inside it, under



# **RECOMMENDED PAIRINGS**



Cooker hob - Modular Induction Plate

7363 350



Cooker hob - Modular Induction Plate

7362 300



Cooker hob - Modular Induction Plate

7361 270



Modular Induction - Connection Box

7369 040